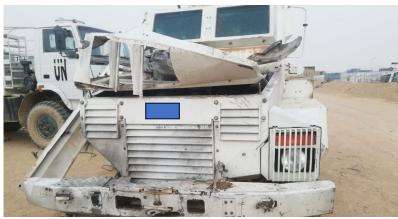

#### Puma M36 Variants

- APC (up to 12 pax)
- Command & Control
- Ambulance
- UXO Disposal
- 6x6 Recovery
- 6x6 Logistics
- \* Available with weapons mounts and turrets