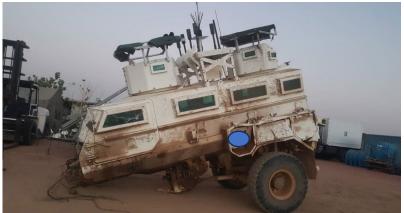

#### **Puma M36 Mk6 Models**

The Puma M36 family of vehicles is available with various drive trains, suspensions and options