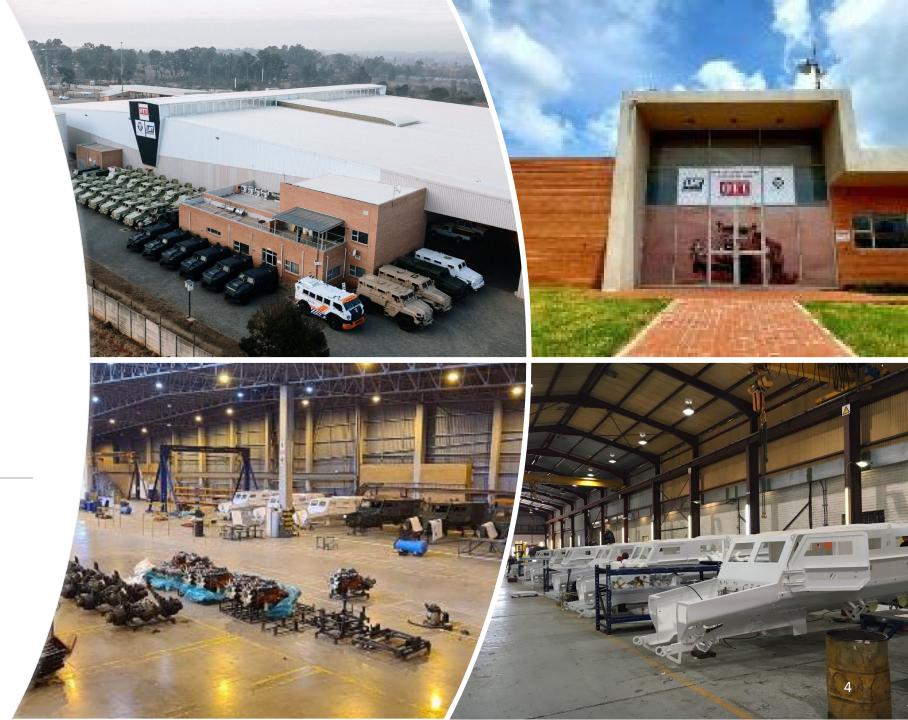

OTT
Technologies
Industrial
Park –
South Africa

#### US-based Manufacturing Capacity