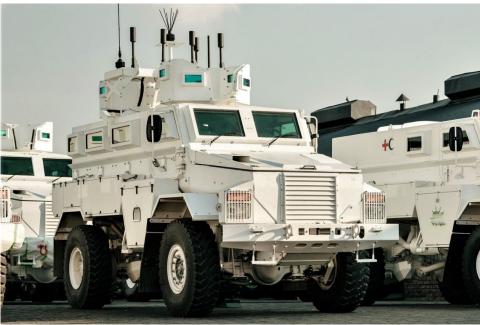

#### **Puma M36 Mk6 Models**

The Puma M36 family of vehicles is available with various drive trains, suspensions and options