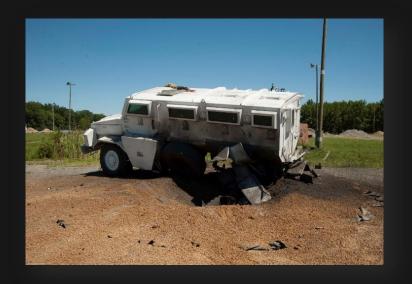

# Testing & Certification

**Blast Certification** of the Puma M36 Mk6 was done by U.S. Army Testing Facility at Aberdeen Proving Ground, Maryland (2016)

Blast: STANAG 4569 Level 4a and 4b

Ballistic: STANAG 4569 Level 2 upgradable to Level 3