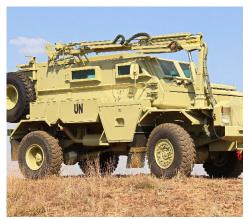

#### Puma M36 Variants

- APC (up to 12 pax)
- Command & Control
- Ambulance
- UXO Disposal
- 6x6 Recovery
- 6x6 Logistics
- \* Available with weapons mounts and turrets