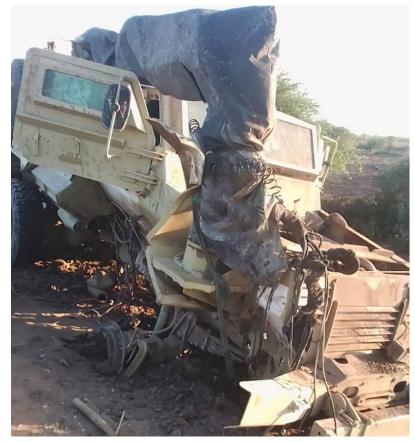

ver 350 Security Vehicles for CIT and Security Operations –2014-2023
- Over 50 MRAPs for use in the Middle East 2002-2008
- 60 LM13 Multipurpose Combat vehicles for Saudi Arabia 2016-2022
- 2 Prisoner Transport Vehicles (PTV) for Saudi Arabia 2018
- Over 55 refurbished Casspir vehicles for Mali 2019
- More than 250 MRAPs for UN missions in Mali 2014-2022
- More than 70 MRAPs manufactured at our facility in the USA 2019-2023
- Numerous special projects in Africa

## Product coverage



OTT Group has produced over 2,000 vehicles and subsystems

# Testing & Certification



**Blast Certification** of the Puma M36 Mk6 was done by U.S. Army Testing Facility at Aberdeen Proving Ground, Maryland (2016)





Blast: STANAG 4569 Level 4a and 4b

Ballistic: STANAG 4569 Level 2 upgradable to Level 3











Battle-tested in multiple theatres and proven a formidable life-saver





#### **Puma M36 Mk6 Models**











The Puma M36 family of vehicles is available with various drive trains, suspensions and options

#### Puma M36 Variants

- APC (up to 12 pax)
- Command & Control
- Ambulance
- UXO Disposal
- 6x6 Recovery
- 6x6 Logistics
- \* Available with weapons mounts and turrets











# Training & Commissioning

- Commissioning by OTT personnel at client site
- In-theater instruction to increase operational readiness of vehicles
  - Operator
  - Recovery
  - Maintenance
  - Logistics & Spares
- Various product support packages, in mission area
- Mobile workshops



#### Questions?

**Contact:** 

duke@ott-armor.com

**Duke Ellington** 

+ 1 423 672 8551

https://www.ott-armo