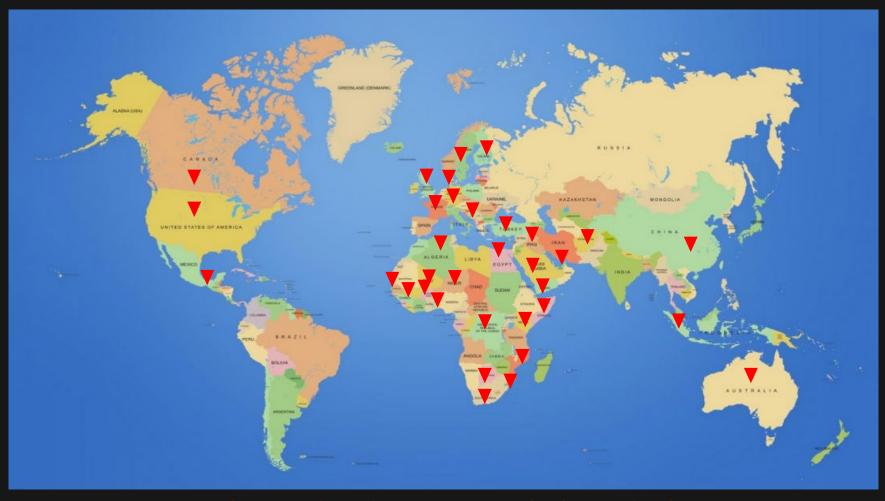

### Proven Manufacturing Record

- New order received for 52 Puma M36 Vehicles 2023/2024
- Current contract for 38 Puma M36 Vehicles USA / 2023
- Over 200 Vehicles for AU Mission in Somalia 2012-2022
- Over 350 Security Vehicles for CIT and Security Operations –2014-2023
- Over 50 MRAPs for use in the Middle East 2002-2008
- 60 LM13 Multipurpose Combat vehicles for Saudi Arabia 2016-2022
- 2 Prisoner Transport Vehicles (PTV) for Saudi Arabia 2018
- Over 55 refurbished Casspir vehicles for Mali 2019
- More than 250 MRAPs for UN missions in Mali 2014-2022
- More than 70 MRAPs manufactured at our facility in the USA 2019-2023
- Numerous special projects in Africa

## Product coverage

OTT Group has produced over 2,000 vehicles and subsystems