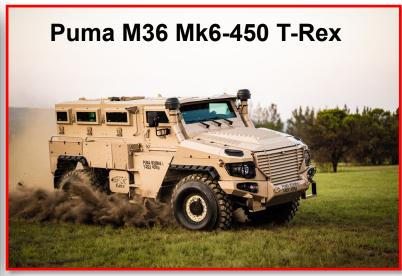

#### **Puma M36 Mk6 Models**

The Puma M36 family of vehicles is available with various drive trains, suspensions and options