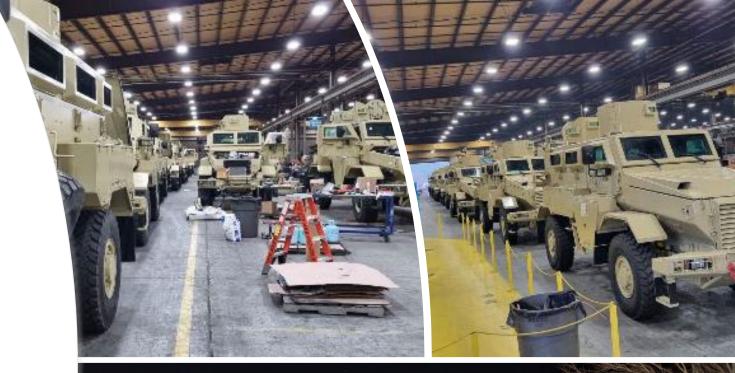

Protected Family of Vehicles

#### Agenda

- OTT Group History
- Manufacturing Facilities
- Testing & Certification
- Models
- Variants
- Training & Commissioning



## OTT Group of Companies

- Established in 1980
- Largest manufacturer of mine-protected vehicles in South Africa
- Supplier to UN under Long Term Agreement (LTA) since 2015 (one of only three)
- In 2019, began manufacturing the Puma M36 in the United States of America
- Acquired LMT Products in 2020
- Acquired ADG Mobility in 2021
  - In-house engineering capability
  - Design, prototyping, simulation
  - Landmine & IED testing
  - 3D Modeling
- 300+ full-time employees
- ISO 9001:2015, ISO 14001:2015 & ISO 45001:2018 certifications



OTT
Technologies
Industrial
Park –
South Africa



#### US-based Manufacturing Capacity





### Proven Manufacturing Record

- New order received for 52 Puma M36 Vehicles 2023/2024
- Current contract for 38 Puma M36 Vehicles USA / 2023
- Over 200 Vehicles for AU Mission in Somalia 2012-2022
- Over 350 Security Vehicles for CIT and Security Operations –2014-2023
- Over 50 MRAPs for use in the Middle East 2002-2008
- 60 LM13 Multipurpose Combat vehicles for Saudi Arabia 2016-2022
- 2 Prisoner Transport Vehicles (PTV) for Saudi Arabia 2018
- Over 55 refurbished Casspir vehicles for Mali 2019
- More than 250 MRAPs for UN missions in Mali 2014-2022
- More than 70 MRAPs manufactured at our facility in the USA 2019-2023
- Numerous special projects in Africa

## Product coverage



OTT Group has produced over 2,000 vehicles and subsystems

# Testing & Certification



**Blast Certifi