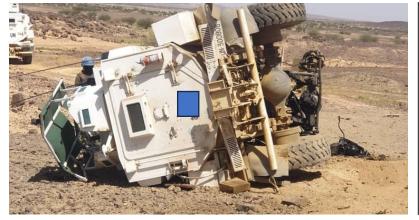

Security Vehicles for CIT and Security Operations –2014-2023
- Over 50 MRAPs for use in the Middle East 2002-2008
- 60 LM13 Multipurpose Combat vehicles for Saudi Arabia 2016-2022
- 2 Prisoner Transport Vehicles (PTV) for Saudi Arabia 2018
- Over 55 refurbished Casspir vehicles for Mali 2019
- More than 250 MRAPs for UN missions in Mali 2014-2022
- More than 70 MRAPs manufactured at our facility in the USA 2019-2023
- Numerous special projects in Africa

## Product coverage



OTT Group has produced over 2,000 vehicles and subsystems

# Testing & Certification



**Blast Certification** of the Puma M36 Mk6 was done by U.S. Army Testing Facility at Aberdeen Proving Ground, Maryland (2016)





Blast: STANAG 4569 Level 4a and 4b

Ballistic: STANAG 4569 Level 2 upgradable to Level 3











Battle-tested in multiple theatres and proven a formidable life-saver





#### **Puma M36 Mk6 Models**











The Puma M36 family of vehicles is available with various drive trains, suspensions and options

#### Puma M36 Variants

- APC (up to 12 pax)
- Command & Control
- Ambulance
- UXO Disposal
- 6x6 Recovery
- 6x6 Logistics
- \* Available with weapons mounts and turrets











# Training & Commissioning

- Commissioning by OTT personnel at client site
- In-theater instruction to increase operational readiness of vehicles
  - Operator
  - Recovery
  - Maintenance
  - Logistics & Spares
- Various product support packages, in mission area
- Mobile workshops



#### Questions?

**Contact:** 

duke@ott-armor.com

**Duke Ellington** 

+ 1 423 672 8551

https://www.ott-armor.com