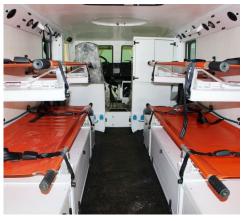

#### Puma M36 Variants

- APC (up to 12 pax)
- Command & Control
- Ambulance
- UXO Disposal
- 6x6 Recovery
- 6x6 Logistics
- \* Available with weapons mounts and turrets