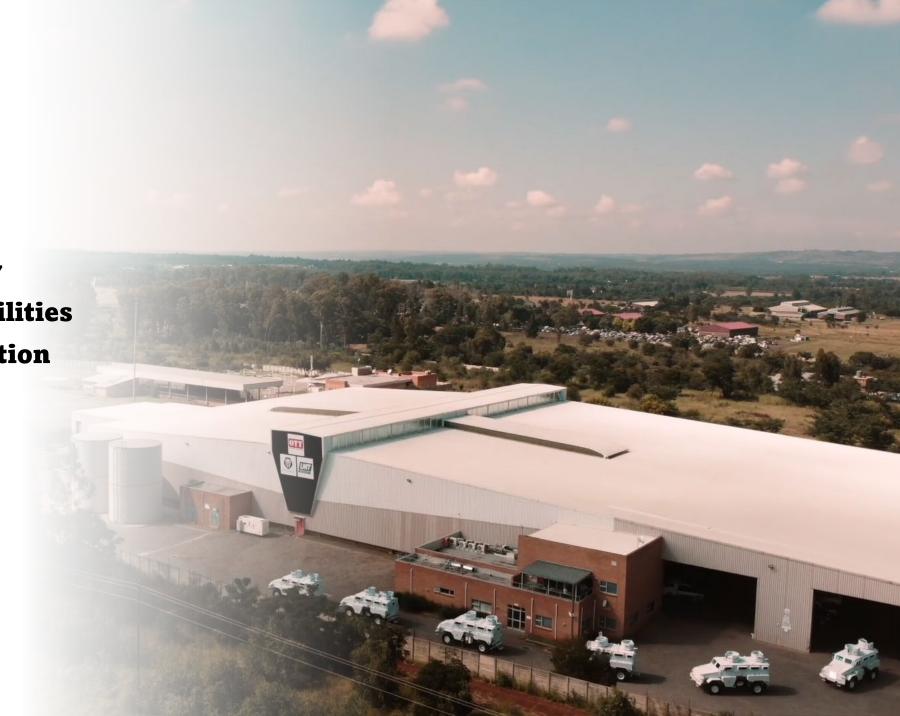

# OTT-USA

Puma M36 Mine Protected Family of Vehicles

#### Agenda

- OTT Group History
- Manufacturing Facilities
- Testing & Certification
- Models
- Variants
- Training & Commissioning



## OTT Group of Companies

- Established in 1980
- Largest manufacturer of mine-protected vehicles in South Africa
- Supplier to UN under Long Term Agreement (LTA) since 2015 (one of only three)
- In 2019, began manufacturing the Puma M36 in the United States of America
- Acquired LMT Products in 2020
- Acquired ADG Mobility in 2021
  - In-house engineering capability
  - Design, prototyping, simulation
  - Landmine & IED testing
  - 3D Modeling
- 300+ full-time employees
- ISO 9001:2015, ISO 14001:2015 & ISO 45001:2018 certifications



OTT
Technologies
Industrial
Park –
South Africa



#### US-based Manufacturing Capacity





### Proven Manufacturing Record

- New order received for 52 Puma M36 Vehicles 2023/2024
- Current contract for 38 Puma M36 Vehicles USA / 2023
- Over 200 Vehicl