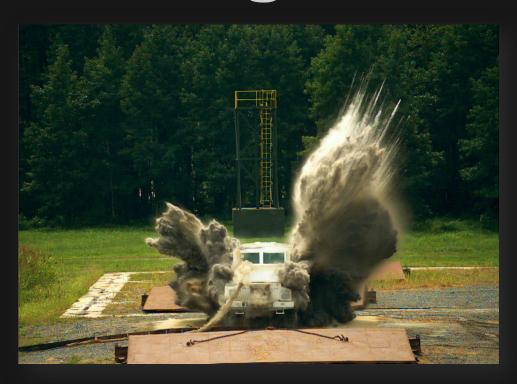

# Testing & Certification

**Blast Certification** of the Puma M36 Mk6 was done by U.S. Army Testing Facility at Aberdeen Proving Ground, Maryland (2016)

Blast: STANAG 4569 Level 4a and 4b

Ballistic: STANAG 4569 Level 2 upgradable to Level 3