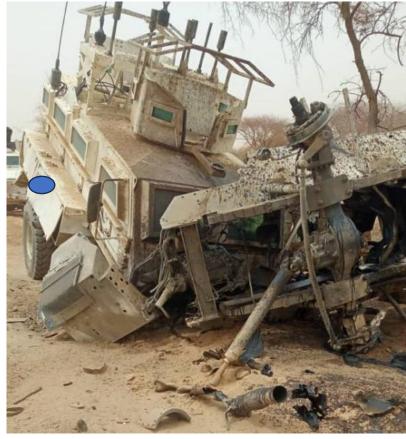

0 Security Vehicles for CIT and Security Operations –2014-2023
- Over 50 MRAPs for use in the Middle East 2002-2008
- 60 LM13 Multipurpose Combat vehicles for Saudi Arabia 2016-2022
- 2 Prisoner Transport Vehicles (PTV) for Saudi Arabia 2018
- Over 55 refurbished Casspir vehicles for Mali 2019
- More than 250 MRAPs for UN missions in Mali 2014-2022
- More than 70 MRAPs manufactured at our facility in the USA 2019-2023
- Numerous special projects in Africa

## Product coverage



OTT Group has produced over 2,000 vehicles and subsystems

# Testing & Certification



**Blast Certification** of the Puma M36 Mk6 was done by U.S. Army Testing Facility at Aberdeen Proving Ground, Maryland (2016)





Blast: STANAG 4569 Level 4a and 4b

Ballistic: STANAG 4569 Level 2 upgradable to Level 3











Battle-tested in multiple theatres and proven a formidable life-saver





#### **Puma M36 Mk6 Models**











The Puma M36 family of vehicles is available with various drive trains, suspensions and options

#### Puma M36 Variants

- APC (up to 12 pax)
- Command & Control
- Ambulance
- UXO Disposal
- 6x6 Recovery
- 6x6 Logistics
- \* Available with weapons mounts and turrets











# Training & Commissioning

- Commissioning by OTT personnel at client site
- In-theater instruction to increase operational readiness of vehicles
  - Operator
  - Recovery
  - Maintenance
  - Logistics & Spares
- Various product support packages, in mission area
- Mobile workshops



#### Questions?

**Contact:** 

duke@ott-armor.com

**Duke Ellington** 

+ 1 423 672 8551

https://www.ott-armor.com