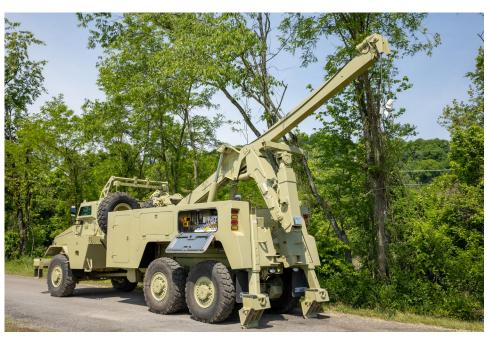

#### Puma M36 Variants

- APC (up to 12 pax)
- Command & Control
- Ambulance
- UXO Disposal
- 6x6 Recovery
- 6x6 Logistics
- \* Available with weapons mounts and turrets