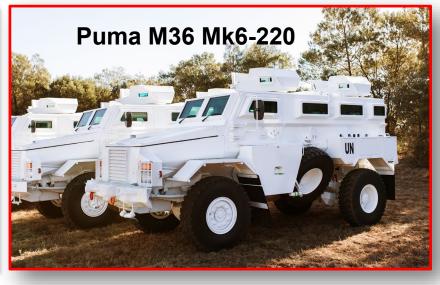

#### **Puma M36 Mk6 Models**

The Puma M36 family of vehicles is available with various drive trains, suspensions and options