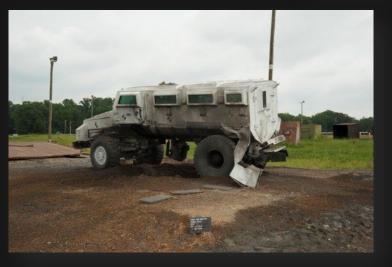

# Testing & Certification

**Blast Certification** of the Puma M36 Mk6 was done by U.S. Army Testing Facility at Aberdeen Proving Ground, Maryland (2016)

Blast: STANAG 4569 Level 4a and 4b

Ballistic: STANAG 4569 Level 2 upgradable to Level 3