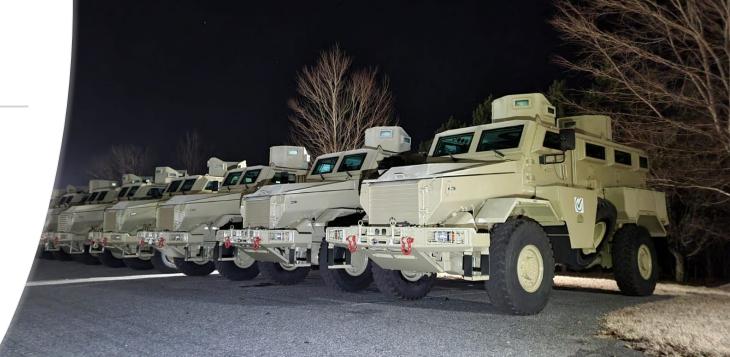

rotected Family of Vehicles

#### Agenda

- OTT Group History
- Manufacturing Facilities
- Testing & Certification
- Models
- Variants
- Training & Commissioning



## OTT Group of Companies

- Established in 1980
- Largest manufacturer of mine-protected vehicles in South Africa
- Supplier to UN under Long Term Agreement (LTA) since 2015 (one of only three)
- In 2019, began manufacturing the Puma M36 in the United States of America
- Acquired LMT Products in 2020
- Acquired ADG Mobility in 2021
  - In-house engineering capability
  - Design, prototyping, simulation
  - Landmine & IED testing
  - 3D Modeling
- 300+ full-time employees
- ISO 9001:2015, ISO 14001:2015 & ISO 45001:2018 certifications



OTT
Technologies
Industrial
Park –
South Africa



#### US-based Manufacturing Capacity





### Proven Manufacturing Record

- New order received for 52 Puma M36 Vehicles 2023/2024
- Current contract for 38 Puma M36 Vehicles USA / 2023
- Over 200 Vehicles for AU Mission in Somalia 2012-2022
- Over 350 Security Vehicles for CIT and Security Operations –2014-2023
- Over 50 MRAPs for use in the Middle East 2002-2008
- 60 LM13 Multipurpose Combat vehicles for Saudi Arabia 2016-2022
- 2 Prisoner Transport Vehicles (PTV) for Saudi Arabia 2018
- Over 55 refurbished Casspir vehicles for Mali 2019
- More than 250 MRAPs for UN missions in Mali 2014-2022
- More than 70 MRAPs manufactured at our facility in the USA 2019-2023
- Numerous special projects in Africa

## Product coverage



OTT Group has produced over 2,000 vehicles and subsystems

# Testing & Certification



**Blast Certifica