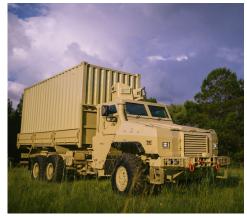

#### Puma M36 Variants

- APC (up to 12 pax)
- Command & Control
- Ambulance
- UXO Disposal
- 6x6 Recovery
- 6x6 Logistics
- \* Available with weapons mounts and turrets